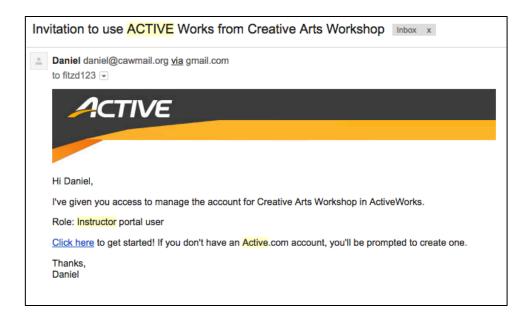

## How to Use Instructor Portal

- 1. You will receive an email from Active Network to access to the Instructor Portal
- 2. If you do not have an account with Active Network, follow the setup procedure

- 3. Visit camps.active.com/CreativeArtsWorkshop to login to the Instructor Portal
- 4. The Instructor Portal homepage displays courses currently assigned to you; click "View" to display past and current courses