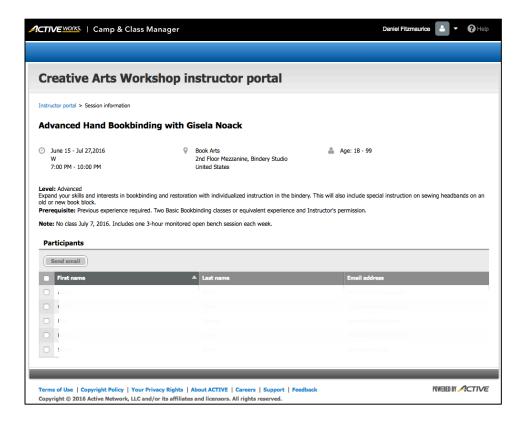

## CREATIVE ARTS WORKSHOP

- 5. Click on a course to view details, description, and currently registered students
- 6. Click the box next to the student(s) to active the "Send Email" button