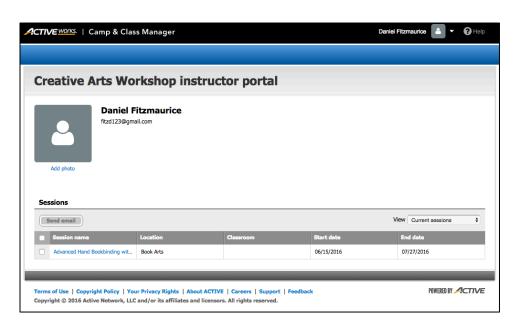

## How to Use Instructor Portal

- 1. You will receive an email from Active Network to access to the Instructor Portal
- 2. If you do not have an account with Active Network, follow the setup procedure

- 3. Visit camps.active.com/CreativeArtsWorkshop to login to the Instructor Portal
- 4. The Instructor Portal homepage displays courses currently assigned to you; click "View" to display past and current courses

## CREATIVE ARTS WORKSHOP

- 5. Click on a course to view details, description, and currently registered students
- 6. Click the box next to the student(s) to active the "Send Email" button