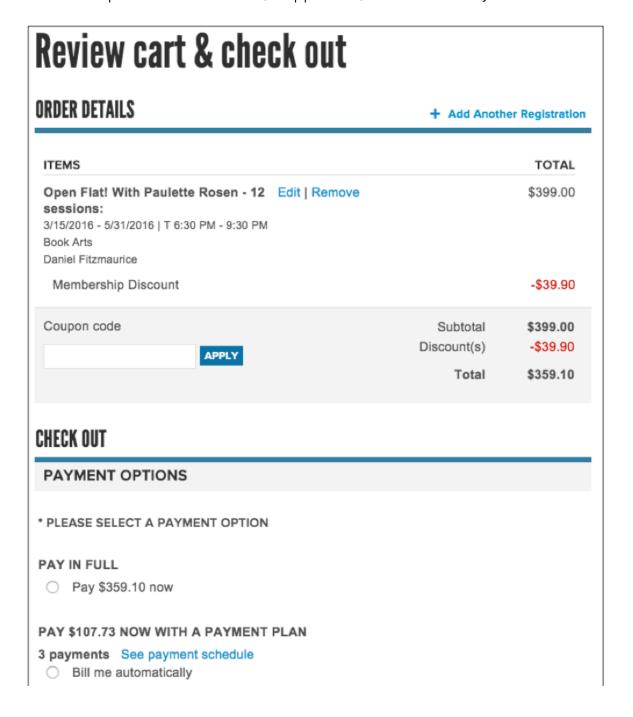

# STEP 7 Add coupon code, select payment option, and enter payment information Membership or bundle discounts, if applicable, are automatically calculated