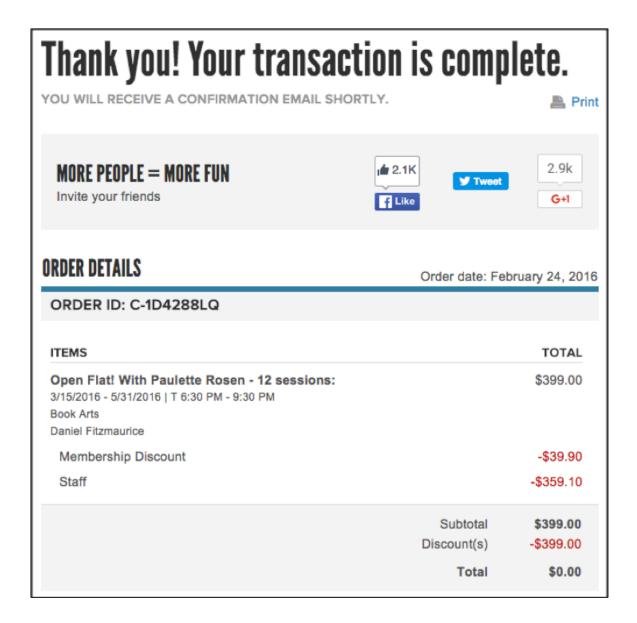

ail.org | 203 562 4927 x14

## How To Register Online

### STEP 5

If participant does not have an account with the Active system, type **Name**, **Date of Birth**, and **Gender** then click **Continue** 

If participant has an account, choose participant then click Continue



### **Questions?**

## How To Register Online

# STEP 6 Complete registration forms If participant has an account, these fields will automatically fill-in



## **Questions?**

## How To Register Online

# STEP 7 Add coupon code, select payment option, and enter payment information Membership or bundle discounts, if applicable, are automatically calculated



#### **Questions?**

Contact Katrina Goldburn, Registrar - Katrina@CAWmail.org | 203 562 4927 x14

## How To Register Online

STEP 8 View confirmation screen



## **Questions?**

## How To Register Online

#### STEP 9

You will receive a confirmation email from CAW and receipt from Active by email





#### **Questions?**

Contact Katrina Goldburn, Registrar - Katrina@CAWmail.org | 203 562 4927 x14