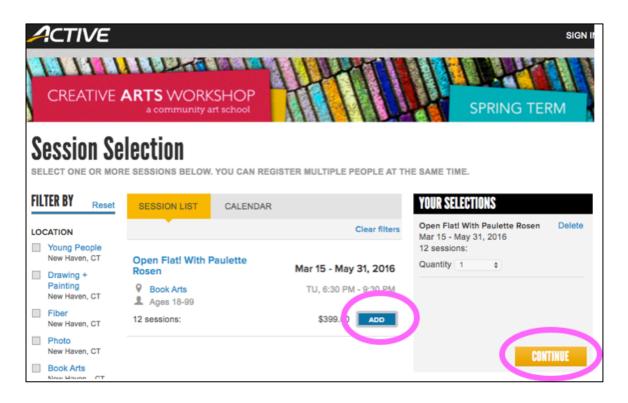

How To Register Online

STEP 3
Click **Add** to select course cart and then **Continue** to checkout

STEP 4
Sign-in with **Email Address** and **Password** then press **Next** 

| 1   LOOKUP ACCOUNT                                                   |  |
|----------------------------------------------------------------------|--|
| To complete registration faster, let's check if you have an account. |  |
| * Email address                                                      |  |
| NEXT                                                                 |  |