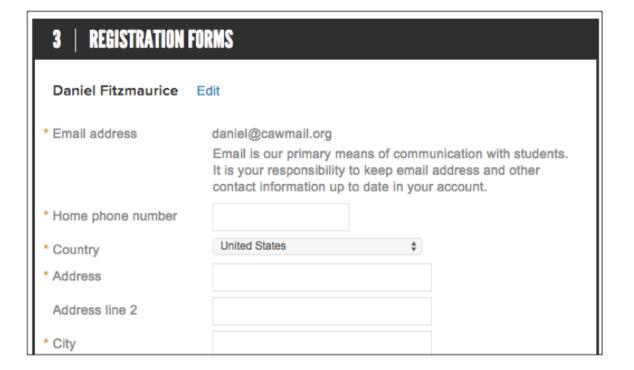

# STEP 6 Complete registration forms If participant has an account, these fields will automatically fill-in