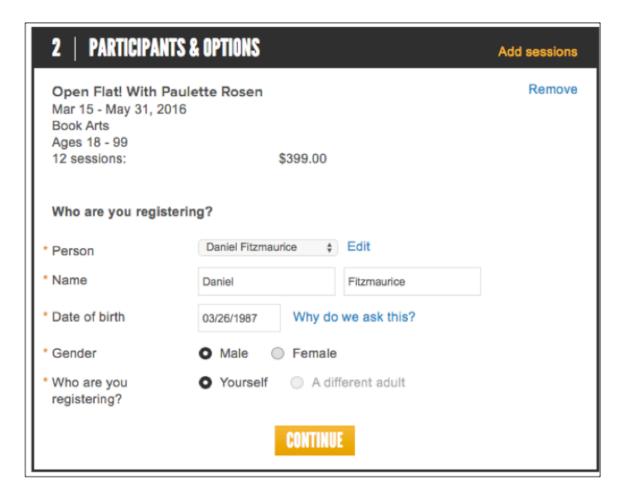

### STEP 5

If participant does not have an account with the Active system, type **Name**, **Date of Birth**, and **Gender** then click **Continue** 

If participant has an account, choose participant then click Continue